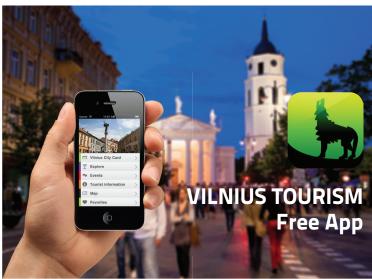

- bicycle routes
- water routes
- walking routes

Vilnius Tourism City Guide is a 100% offline, so you will not get a huge phone bill for the internet. With "Near Me" function you will easily navigate through the city and all your "Favorites" are stored for later use.

- Offline maps
- Location based navigation
- Hundreds of points of interest
- Create your own tour

More information: www.vilnius-tourism.lt